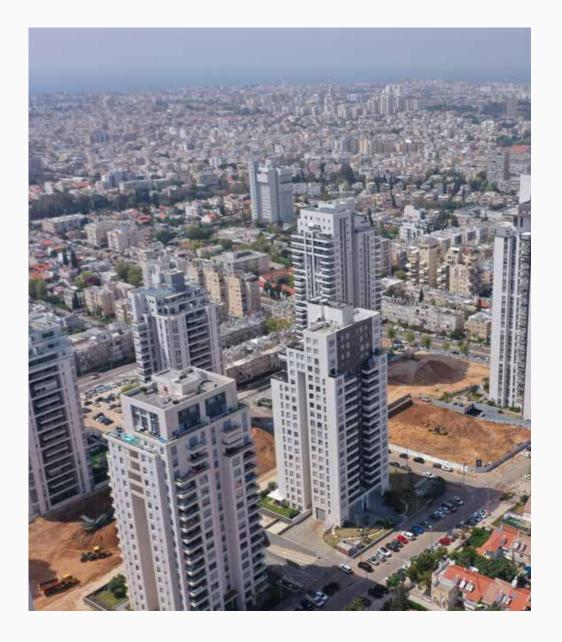

Of all the cities in Cyprus, Larnaca is the one to watch. The island's latest capital of development, Larnaca is home to one of the fastest-evolving stretches of coastline, primed for sought-after real estate investment. But it's not all expansion and progress. In the old town centre, rich history, compelling culture and a charismatic entertainment offering all complement the emergence of this New Larnaca.

# THE NEW -

Larnaca is set to undergo a major new coastal regeneration, welcoming an exciting new waterfront destination dubbed New Larnaca. This will include a brand new marina and state-of-the-art port development, as well as a yacht club, retail park, passenger terminal, hotels and residential properties.

Marking a significant milestone for the future of Larnaca and Cyprus, the project is expected to bring significant benefits to the region, with improved infrastructure, a better natural environment and the potential to attract viable and sustainable investments.