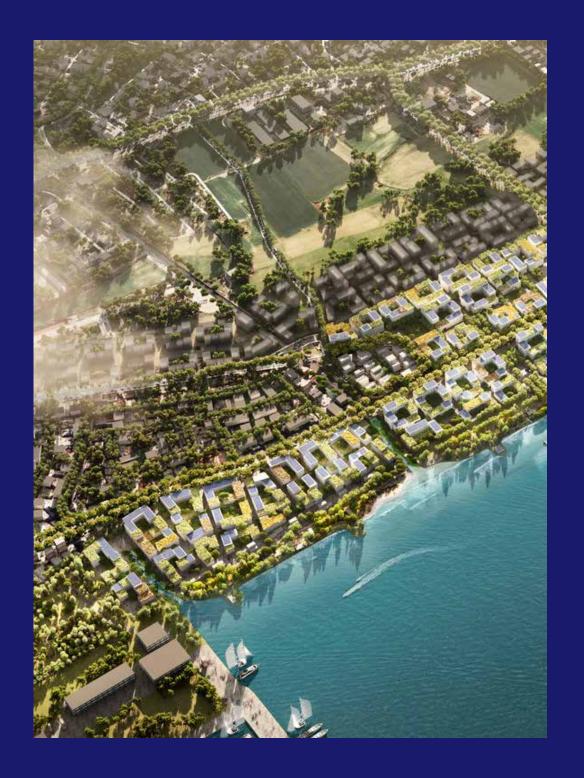

# THE NEW -

Larnaca is set to undergo a major new coastal regeneration, welcoming an exciting new waterfront destination dubbed New Larnaca. This will include a brand new marina and state-of-the-art port development, as well as a yacht club, retail park, passenger terminal, hotels and residential properties.

Marking a significant milestone for the future of Larnaca and Cyprus, the project is expected to bring significant benefits to the region, with improved infrastructure, a better natural environment and the potential to attract viable and sustainable investments.