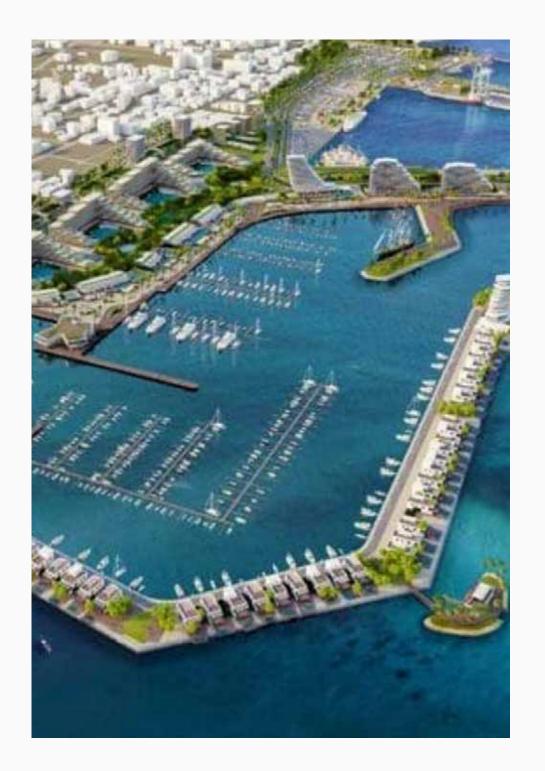

# THE NEW -

Larnaca is set to undergo a major new coastal regeneration, welcoming an exciting new waterfront destination dubbed New Larnaca. This will include a brand new marina and state-of-the-art port development, as well as a yacht club, retail park, passenger terminal, hotels and residential properties.

Marking a significant milestone for the future of Larnaca and Cyprus, the project is expected to bring significant benefits to the region, with improved infrastructure, a better natural environment and the potential to attract viable and sustainable investments.