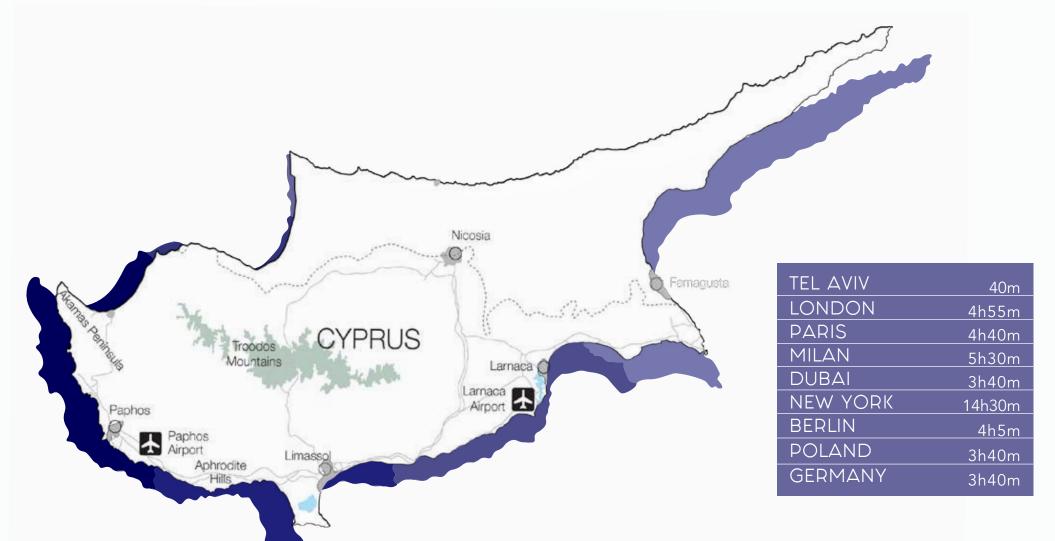

THE EU — GATEWAY

Situated as a strategic gateway between east and west, this European haven provides convenient access to all four corners of the globe.

Home to two international airports, the island is a regional transportation hub, with Larnaca International Airport welcoming an annual capacity of 7.5 million passengers.

Both a year-round tourism hotspot, as well as a convenient business hub, this Mediterranean oasis is also home to multiple Blue Flag beaches, a rich history, world-class infrastructure and the island's main international airport.